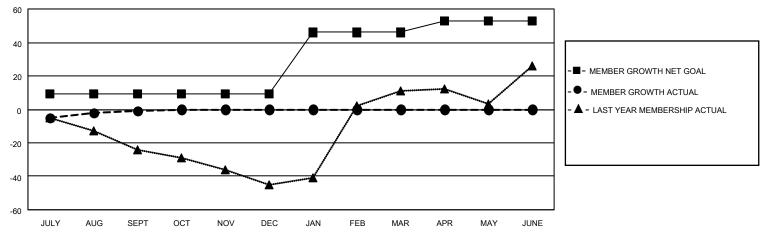

#### GOALS AND ACTUAL MEMBERS CUMULATIVE

| DROPPED CLUBS: 0 |    | 8 CLUBS OF 44 ADDED 1 OR MORE | GENDER DISTRIBUTION             |              |     |
|------------------|----|-------------------------------|---------------------------------|--------------|-----|
|                  |    | NEW MEMBERS                   | MALE                            | 707 (65.16%) |     |
|                  |    |                               | FEMALE                          | 378 (34.84%) |     |
| DROPPED MEMBERS  |    |                               |                                 | , ,          |     |
| DECEASED         | 2  | CLICK HERE FOR CUMULATIVE     | TOTAL FAMILY UNIT MEMBERS       |              | 236 |
| CLUB CANCELLED   | 0  | MEMBERSHIP DATA               |                                 |              | 440 |
| OTHER            | 17 |                               | FAMILY MEMBERS PAYING HALF DUES |              | 119 |
| TOTAL            | 19 |                               | 0000                            |              |     |

## District 11 B1

| Clubs         |               |             |               | Members               |                          |                         |                                                    |  |
|---------------|---------------|-------------|---------------|-----------------------|--------------------------|-------------------------|----------------------------------------------------|--|
|               | RESULTS FOR   | R 2020-2021 |               | RESULTS FOR 2020-2021 |                          |                         |                                                    |  |
| QUARTER       | NEW CLUB GOAL | NEW CLUBS   | DROPPED CLUBS | QUARTER MEM           | /IBER GROWTH NET<br>GOAL | MEMBER GROWTH<br>ACTUAL | DROPPED<br>MEMBERS ACTUAL<br>(including transfers) |  |
| JULY/AUG/SEPT | 0             | 0           | 0             | JULY/AUG/SEPT         | 9                        | 21                      | 19                                                 |  |
| OCT/NOV/DEC   | 1             | 0           | 0             | OCT/NOV/DEC           | 0                        | 0                       | 0                                                  |  |
| JAN/FEB/MAR   | 0             | 0           | 0             | JAN/FEB/MAR           | 37                       | 0                       | 0                                                  |  |
| APR/MAY/JUNE  | 1             | 0           | 0             | APR/MAY/JUNE          | 7                        | 0                       | 0                                                  |  |