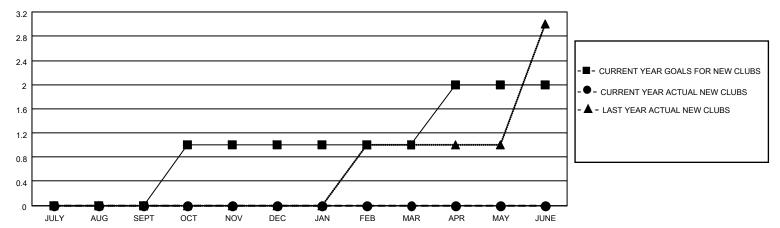

### GOALS AND ACTUAL NEW CLUBS CUMULATIVE

## District 11 B1

| Clubs         |               |             |               | Members               |                          |                         |                                                    |  |
|---------------|---------------|-------------|---------------|-----------------------|--------------------------|-------------------------|----------------------------------------------------|--|
|               | RESULTS FOR   | R 2020-2021 |               | RESULTS FOR 2020-2021 |                          |                         |                                                    |  |
| QUARTER       | NEW CLUB GOAL | NEW CLUBS   | DROPPED CLUBS | QUARTER MEM           | /IBER GROWTH NET<br>GOAL | MEMBER GROWTH<br>ACTUAL | DROPPED<br>MEMBERS ACTUAL<br>(including transfers) |  |
| JULY/AUG/SEPT | 0             | 0           | 0             | JULY/AUG/SEPT         | 9                        | 21                      | 19                                                 |  |
| OCT/NOV/DEC   | 1             | 0           | 0             | OCT/NOV/DEC           | 0                        | 0                       | 0                                                  |  |
| JAN/FEB/MAR   | 0             | 0           | 0             | JAN/FEB/MAR           | 37                       | 0                       | 0                                                  |  |
| APR/MAY/JUNE  | 1             | 0           | 0             | APR/MAY/JUNE          | 7                        | 0                       | 0                                                  |  |